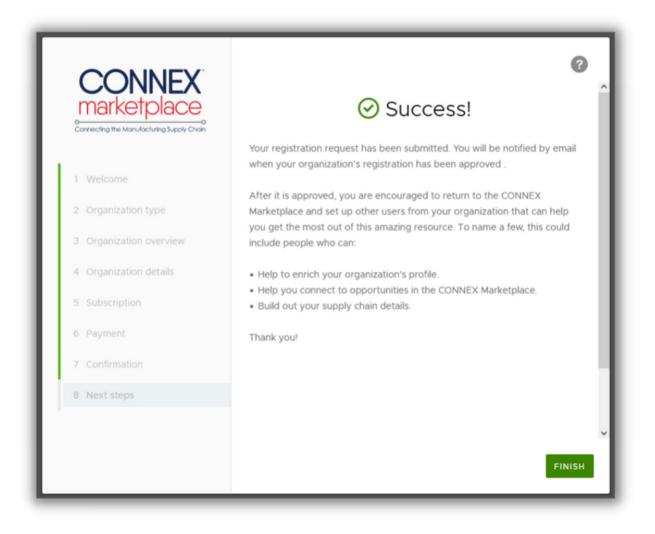

#### Step 13: Success Screen

You should now see the "Success Screen" confirming that your subscription is complete. If so, the system will automatically notify the system admins to verify and approve your account (this is to make sure that you are ACTUALLY a manufacturer or supplier. This approval process may take up to 1-2 working days). Once your approved, you will have full access into the platform and can begin filling your manufacturers profile which will allow you to rank higher in search results and find more business opportunities.