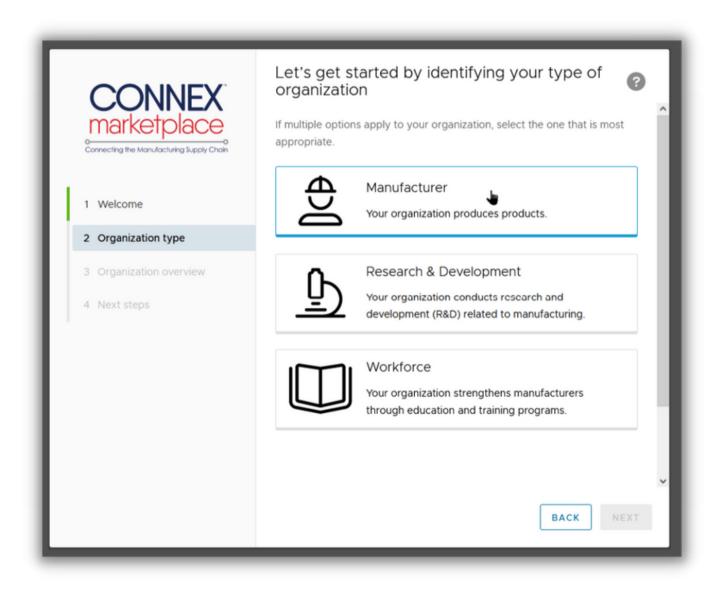

#### **Step 6: Select Organization Type**

On this page, select your organization type. For most of you, this should be "Manufacturer". However, if you feel that you are a researcher or workforce organization, you can select that here. If you are unsure, select "Manufacturer" for now and then you can change it to a different entity later if needed.