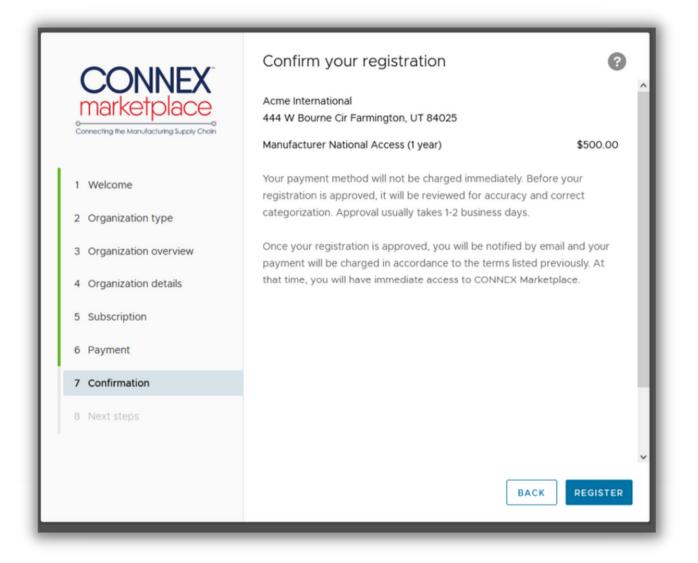

#### Step 12: Confirm Your Subscription

Read through the confirmation language and confirm your subscription. Click "Register" to complete your registration.

CONNEX