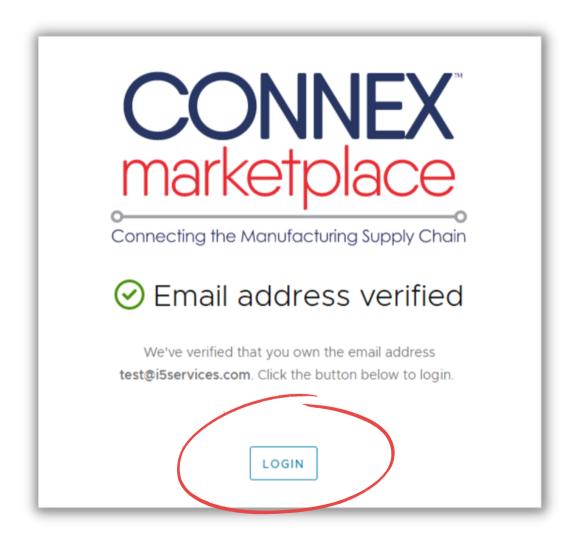

#### Step 4:

Once you confirm your email, you will be taken to a "Success Screen" that verifies that your email is valid.

Click the "Login" button below the verification text to take you back to the login page.